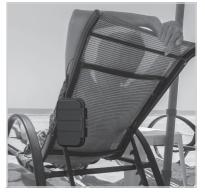

### Intended use

The Mobile Safe with the combination lock is an ideal place to keep ID cards, cash, smartphones, car keys, mobile phones or any other small objects that you want to protect from theft at the beach, pool, hotel etc. The cable can be used to secure the portable safe to a stationary object.