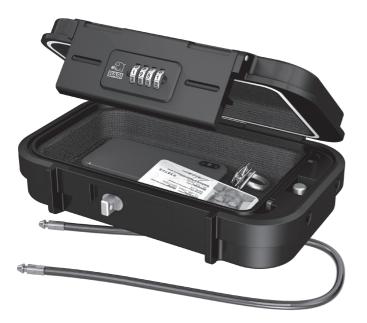

# **Portable Safe** with a Combination Lock MSZ 200

for ID cards, cash, smartphones etc.

offers protection when travelling, in the car and at the office

with a detachable steel cable

### Intended use

The Mobile Safe with the combination lock is an ideal place to keep ID cards, cash, smartphones, car keys, mobile phones or any other small objects that you want to protect from theft at the beach, pool, hotel etc. The cable can be used to secure the portable safe to a stationary object.

The portable safe has the following product properties:

- · compact and light
- settable 4-digit number combination (10,000 combinations)
- weather-resistant
- housing made of durable ABS material
- colour: black
- detachable steel cable in a vinyl sheath (L = 540 mm / diameter = 5 mm) to attach to a stationary object
- waterproof tested to IPX5
- external box size: 240 x 140 x 85 mm
- inner space size: 205 x 105 x 40 mm