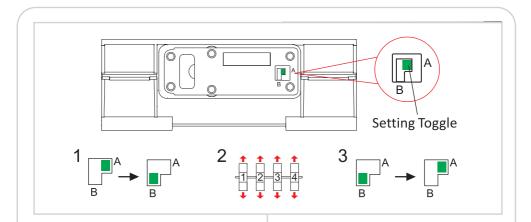

# Resetting the password

Turn the number dials to the position **0-0-0-0** (original password) and open the lid of the Mobile Safe. Now choose a 4-digit combination number. Jot down this new combination number and keep it somewhere safe.

**1. + 2.** Press the RESET lever in the Mobile Safe from position A to B and then enter your new 4-digit combination number.

**3.** After entering the new number, press the RESET lever back into the starting position A again.