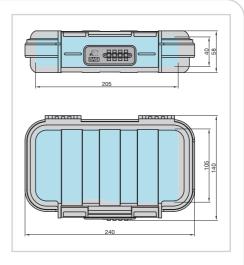

The portable safe has the following product properties:

- · compact and light
- settable 4-digit number combination (10,000 combinations)
- weather-resistant
- housing made of durable ABS material
- colour: black
- detachable steel cable in a vinyl sheath (L = 540 mm / diameter = 5 mm) to attach to a stationary object
- waterproof tested to IPX5
- external box size: 240 x 140 x 85 mm
- inner space size: 205 x 105 x 40 mm