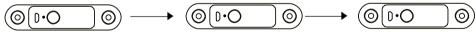

## Deleting all fingerprints & resetting to factory default mode

is on continuously

1. A master fingerprint is required to delete the fingerprints

- Press and hold the sensor with your master fingerprint for 8 seconds until the red light
- Touch the sensor with the same master fingerprint the green light is on continuously

4. All fingerprints are deleted and the lock is reset to factory default mode

Order no.: 6990-0307

BASI GmbH | Konstantinstraße 387 41238 Mönchengladbach | Germany www.basi.eu