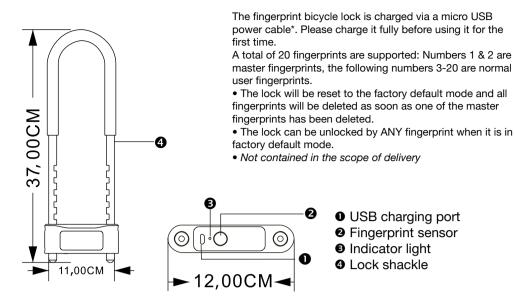

# ZR 307 Fingerprint bicycle lock

120 x 370 mm

#### **Operating manual**



| LED indicator light - general display |                                     |
|---------------------------------------|-------------------------------------|
| Red light flashes →                   | Low battery charge                  |
| Red light is on continuously →        | Please charge                       |
| Light off →                           | Fully charged                       |
| Indicator light in memory mode        |                                     |
| Green light flashes →                 | Registration mode / open            |
| Green light is on continuously →      | A fingerprint is saved successfully |
| Blue light is on continuously →       | Master fingerprint is authorised    |
| Blue light flashes →                  | Open (factory default mode)