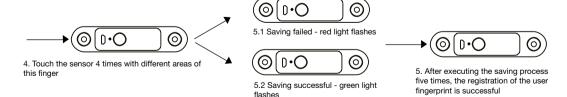

- Then touch the sensor with the finger whose details need be stored the green light flashes
- 3. Touch the sensor 4 times with different areas of the same finger.

### Registration of new fingerprints:

- 1. A master fingerprint is required for the registration of new fingerprints
- Press and hold the sensor with your master fingerprint for 5 seconds until the blue light is on continuously
  - 3. Touch the sensor with the finger whose details need be stored the green light flashes