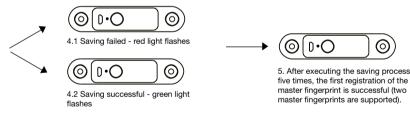

## Registration of the first master fingerprint:

Open the lock (with any fingerprint).

Press and hold the fingerprint sensor with one of your fingers for 8 seconds until the blue light is on continuously.

- Then touch the sensor with the finger whose details need be stored the green light flashes
- 3. Touch the sensor 4 times with different areas of the same finger.