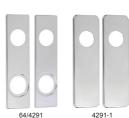

# 64, 4291, 4291:1, 4294, 4295

## Field of application

Cover-/thumbturn plates for the Modular and Evolution lock series.

### Features

- · Material: Brass
- Standard width: 70 mm. Height: 230 mm (Also available in 60 mm width and 220mm height)
- · Available with and without space for lever handle
- · Comes in several decorative finishes
- · Available as thumbturn cover plate

# Function

- · Decorative hardware
- · Covers existing groundwork when the lock is replaced
- · Cover plate for door strengthens accessory 4292 (70 mm width only)

- 4295-60 Plate set 60 mm. Thumbturn / cover plate, space for cylinder / lever handle