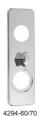

# 64, 4291, 4291:1, 4294, 4295

## Field of application

Cover-/thumbturn plates for the Modular and Evolution lock series.

### Features

- · Material: Brass
- Standard width: 70 mm. Height: 230 mm (Also available in 60 mm width and 220mm height)
- · Available with and without space for lever handle
- · Comes in several decorative finishes
- · Available as thumbturn cover plate

# Function

- · Decorative hardware
- · Covers existing groundwork when the lock is replaced
- · Cover plate for door strengthens accessory 4292 (70 mm width only)

- 4295-60 Plate set 60 mm. Thumbturn / cover plate, space for cylinder / lever handle