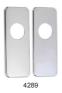

#### 4289

## Field of application

Cover plate for use in combination with auxiliary locks.

#### Features

- · Material: Brass
- · Standard width: 70 mm. Height: 175 mm
- · Available in several decorative finishes

#### Function

- · Decorative hardware
- · Covers existing groundwork when the lock is replaced
- · Cover plate for door strengthens accessories 4290