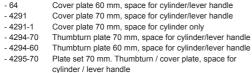

# 64, 4291, 4291:1, 4294, 4295

## Field of application

Cover-/thumbturn plates for the Modular and Evolution lock series.

### Features

- · Material: Brass
- Standard width: 70 mm. Height: 230 mm (Also available in 60 mm width and 220mm height)
- · Available with and without space for lever handle
- · Comes in several decorative finishes
- · Available as thumbturn cover plate

# Function

- · Decorative hardware
- · Covers existing groundwork when the lock is replaced
- · Cover plate for door strengthens accessory 4292 (70 mm width only)

- 4295-60 Plate set 60 mm. Thumbturn / cover plate, space for cylinder / lever handle