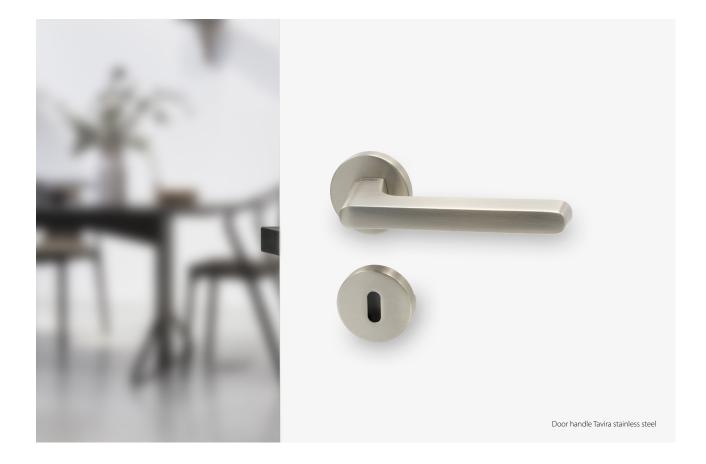

## new arrivals Door handle Tavira

Tavira is ideal for all indoor doors and is a modern door handle with a soft comfortable grip. Available in two designs - black and stainless steel. The door handle and escutcheon fits doors with 35-48 mm thickness.

### Doorhandle **Tavira**

Material: Zinc and Aluminum. Escutchions are included.

| Finish          | Art.nr    | c/c | L   | D  |
|-----------------|-----------|-----|-----|----|
| Black           | 751031-41 | 30  | 150 | 62 |
| Stainless steel | 751033-41 | 30  | 150 | 62 |