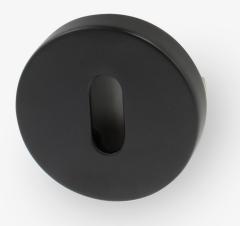

Tavira is ideal for all indoor doors and is a modern door handle with a soft comfortable grip. Available in two designs - black and stainless steel. The door handle and escutcheon fits doors with 35-48 mm thickness.

### Doorhandle **Tavira**

Material: Zinc and Aluminum. Escutchions are included.

| Finish          | Art.nr    | c/c | L   | D  |
|-----------------|-----------|-----|-----|----|
| Black           | 751031-41 | 30  | 150 | 62 |
| Stainless steel | 751033-41 | 30  | 150 | 62 |