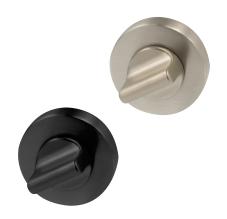

Turn & release set **R** 

#### Material: Zinc and Aluminum

| Finish          | Art.nr    | c/c | D  | ø  |
|-----------------|-----------|-----|----|----|
| Black           | 751101-41 | 27  | 11 | 52 |
| Stainless steel | 751113-41 | 27  | 11 | 52 |