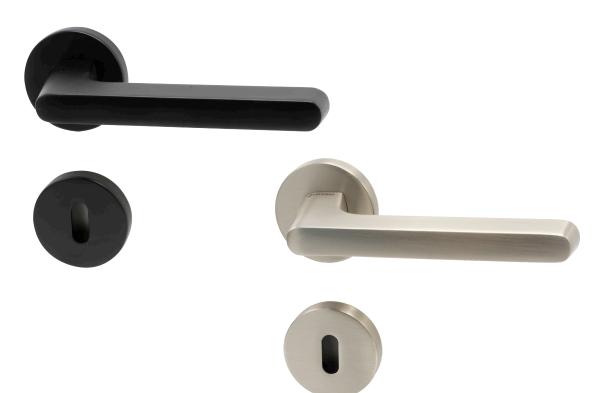

Tavira is ideal for all indoor doors and is a modern door handle with a soft comfortable grip. Available in two designs - black and stainless steel. The door handle and escutcheon fits doors with 35-48 mm thickness.

### Doorhandle **Tavira**

Material: Zinc and Aluminum. Escutchions are included.

| Finish          | Art.nr    | c/c | L   | D  |
|-----------------|-----------|-----|-----|----|
| Black           | 751031-41 | 30  | 150 | 62 |
| Stainless steel | 751033-41 | 30  | 150 | 62 |