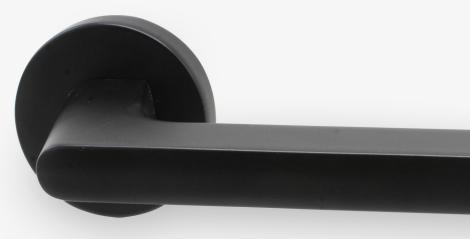

Tavira is ideal for all indoor doors and is a modern door handle with a soft comfortable grip. Available in two designs - black and stainless steel. The door handle and escutcheon fits doors with 35-48 mm thickness.

### Doorhandle **Tavira**

Material: Zinc and Aluminum. Escutchions are included.

| Finish          | Art.nr    | c/c | L   | D  |
|-----------------|-----------|-----|-----|----|
| Black           | 751031-41 | 30  | 150 | 62 |
| Stainless steel | 751033-41 | 30  | 150 | 62 |