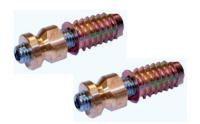

# greenteQ Pull handle fixing system BA 15.EU.H greenteQ pull handle fixations for a solid and durable mounting of the the pull handles.

## **Properties:**

greenteQ pull handle fixing system BA 15.EU.H; with Rampa-bushing; for single-sided, invisible fixing on wooden doors.

#### **Product picture:**





### Technical data:



| Material           | galvanized steel / brass            |
|--------------------|-------------------------------------|
| Fixing of handle   | single-sided                        |
| For door material  | wood                                |
| With Rampa-bushing | M8 / 14,5 x 25 mm                   |
| For door handles   | TG 10 / TG 11 / TG 12               |
| Packaging unit     | 1 set                               |
|                    | (for 1 handle with 2 fixing points) |

VBH Item Number

385.334 / 0002

# PRODUCT DATA SHEET