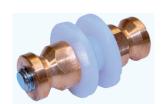

## greenteQ Pull handle fixing system BA 15.PR.G greenteQ pull handle fixations for a solid and durable mounting of the the pull handles.

## **Properties:**

greenteQ pull handle fixing system BA 15.PR.G; for pairwise fixing on glass doors; bore diameter 13 mm; glass thickness 8 - 12 mm.

## **Product picture:**

## Technical data:

| Material          | galvanized steel / brass / plastic           |
|-------------------|----------------------------------------------|
| Fixing of handle  | pairwise                                     |
| For door material | glass                                        |
| Bore diameter     | 13 mm                                        |
| Door thickness    | 8 - 12 mm                                    |
| Packaging unit    | 1 set                                        |
|                   | (for 1 pair of handles with 4 fixing points) |