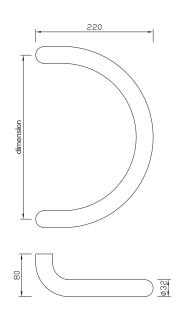

## **Properties:**

greenteQ pull handle TG 10.ER.GKH; diameter of handle 32 mm; dimension 300 mm or 350 mm; fixing system BA 15 not included; stainless steel matt brushed.

## Product picture and technical drawing:

## Technical data:

| ٧ |
|---|
|   |

| Material                         | Stainless steel (steel number 1.4301) |
|----------------------------------|---------------------------------------|
| Surface                          | matt brushed                          |
| Diameter of handle               | 32 mm                                 |
| Prepared for fixing system BA 15 | separate                              |
| Packaging unit                   | 1 piece                               |

| Dimension | VBH Item Number |
|-----------|-----------------|
| 300 mm    | 312.894 / 6500  |
| 350 mm    | 312.896 / 6500  |