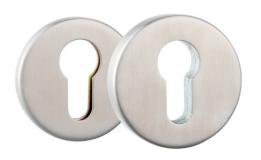

## Q Security rose pair PZ 12mm ER

greenteQ roses for entrance doors, to combine with pull handles and lever handles.

## **Properties:**

greenteQ security rose pair PZ 12mm ER; round; for profile cylinder; outside: diameter of rose 55 mm, height of edge 12 mm; inside: diameter of rose 52 mm,

height of edge 8 mm; invisible fixing; for door thickness 57 - 72 mm; stainless steel matt brushed.