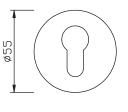

## **Properties:**

greenteQ security rose pair PZ 12mm ER; round; for profile cylinder; outside: diameter of rose 55 mm, height of edge 12 mm; inside: diameter of rose 52 mm,

height of edge 8 mm; invisible fixing; for door thickness 57 - 72 mm; stainless steel matt brushed.

## **Technical data:**

| Material                 | Stainless steel (steel number 1.4301)    |
|--------------------------|------------------------------------------|
| Surface                  | matt brushed                             |
| Keyhole                  | PZ                                       |
| Diameter of rose outside | 55 mm                                    |
| Height of edge outside   | 12 mm                                    |
| Diameter of rose inside  | 52 mm                                    |
| Height of edge inside    | 8 mm                                     |
| Door thickness           | 57 - 72 mm                               |
| Screws                   | M5 x 70 mm (2 pcs.), M5 x 80 mm (2 pcs.) |