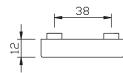

## **Properties:**

greenteQ security rose pair PZ 12mm ER; round; for profile cylinder; outside: diameter of rose 55 mm, height of edge 12 mm; inside: diameter of rose 52 mm,

height of edge 8 mm; invisible fixing; for door thickness 57 - 72 mm; stainless steel matt brushed.

## **Technical data:**

| Material                 | Stainless steel (steel number 1.4301)    |
|--------------------------|------------------------------------------|
| Surface                  | matt brushed                             |
| Keyhole                  | PZ                                       |
| Diameter of rose outside | 55 mm                                    |
| Height of edge outside   | 12 mm                                    |
| Diameter of rose inside  | 52 mm                                    |
| Height of edge inside    | 8 mm                                     |
| Door thickness           | 57 - 72 mm                               |
| Screws                   | M5 x 70 mm (2 pcs.), M5 x 80 mm (2 pcs.) |