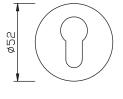

## **Properties:**

greenteQ security rose pair PZ 12mm ER; round; for profile cylinder; outside: diameter of rose 55 mm, height of edge 12 mm; inside: diameter of rose 52 mm,

height of edge 8 mm; invisible fixing; for door thickness 57 - 72 mm; stainless steel matt brushed.

## **Technical data:**

| Material                 | Stainless steel (steel number 1.4301)    |
|--------------------------|------------------------------------------|
| Surface                  | matt brushed                             |
| Keyhole                  | PZ                                       |
| Diameter of rose outside | 55 mm                                    |
| Height of edge outside   | 12 mm                                    |
| Diameter of rose inside  | 52 mm                                    |
| Height of edge inside    | 8 mm                                     |
| Door thickness           | 57 - 72 mm                               |
| Screws                   | M5 x 70 mm (2 pcs.), M5 x 80 mm (2 pcs.) |