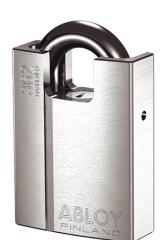

## **ABLOY®** PL362

## Padlock

**Product description**Maximum security steel padlock.

Extremely strong high security padlock, key can be removed only in locked position.

## Overview of Advantages • Durable construction

Technical data

Weight

Corrosion resistant
 Suitable for extra high security applications, like containers, railway wagons, trucks, heavy sliding doors, military use, etc.