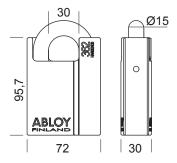

| Available key systems           | ABLOY PROTEC2, ABLOY SENTRY, ABLOY CLASSIC                                                                     |
|---------------------------------|----------------------------------------------------------------------------------------------------------------|
| Body                            | Made of steel, case hardened, bright chrome (Cr) plated                                                        |
| Body size                       | 72 x 30 x 96mm (width x thickness x height). Raised shoulders for shackle protection.                          |
| Shackle:                        | Diameter 14mm, heights 25mm<br>and 50mm, material case<br>hardened boron steel, bright<br>chromium (Cr) plated |
| Security grading: EN 12320:2012 | Grade 6, SSFN014 Grade 5                                                                                       |