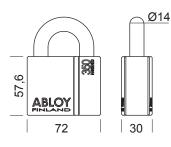

| Technical data                  |                                                                                                                |
|---------------------------------|----------------------------------------------------------------------------------------------------------------|
| Available key systems           | ABLOY PROTEC2, ABLOY SEN-<br>TRY, ABLOY CLASSIC                                                                |
| Body                            | Made of steel, case hardened, bright chrome (Cr) plated                                                        |
| Body size                       | 72 x 30 x 58mm (width x thickness x height)                                                                    |
| Shackle:                        | Diameter 14mm, heights 25mm<br>and 50mm, material case<br>hardened boron steel, bright<br>chromium (Cr) plated |
| Security grading: EN 12320:2012 | Grade 5, SSFN014 Grade 4                                                                                       |
| Weight                          | 0.93 kg                                                                                                        |