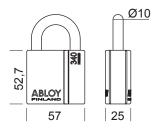

| Technical data                  |                                                                                                                |
|---------------------------------|----------------------------------------------------------------------------------------------------------------|
| Available key systems           | ABLOY PROTEC2, ABLOY SENTRY,<br>ABLOY CLASSIC                                                                  |
| Body                            | Made of steel, case hardened, bright chrome (Cr) plated                                                        |
| Body size                       | 57 x 25 x 53mm (width x thick-<br>ness x height)                                                               |
| Shackle:                        | Diameter 10mm, heights 25mm<br>and 50mm, material case<br>hardened boron steel, bright<br>chromium (Cr) plated |
| Security grading: EN 12320:2012 | Grade 4, SSFN014 Grade 3                                                                                       |
| Weight                          | 0.53 kg                                                                                                        |